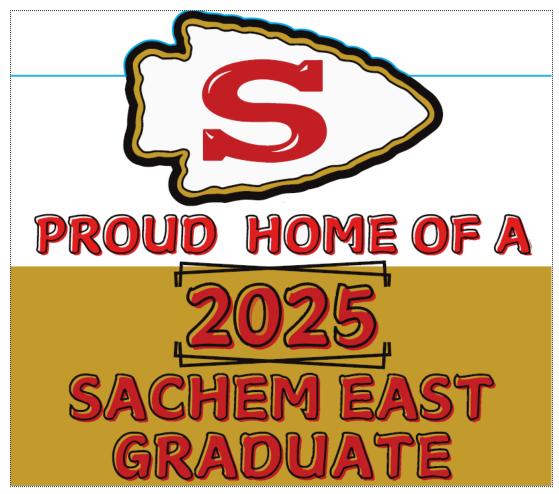

## Support the Senior Class by purchasing a Senior Lawn Sign

21" X 24" Full color with Contour Cut and metal H stake sign.

**Pre-Order** Your Graduation Lawn Sign \$2

Please pay for sign on PaySchoolsCentral